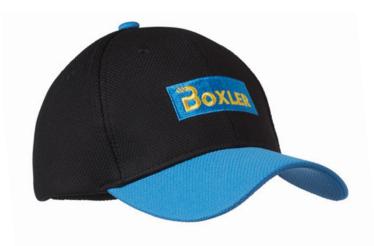

#### MH2202

6 panel high profile trucker hat. Polycotton front with mesh back.

O • • • • • • Polycotton O • • • • • • Polyester Mesh

Structured 6 panel, medium profile. Made of 100% polyester diamond-patterned jacquard fabric, ideal for casual wear or sport attire.