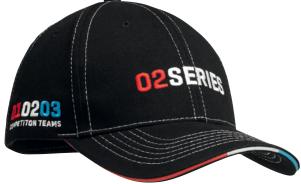

# PERSONALISED HEAD & MULTIWEAR

## **FULLY CUSTOMIZED CAPS**

Let your imagination run free and create the perfect cap in just a few steps! Choose from 10 different fabrics, dozens of standard colours and start customising!

Delivery time from 5 weeks













Brushed heavy cotton, the ultimate style. Structured 6 panel, medium profile baseball cap.





#### MH2006

Brushed heavy cotton with contrast stitching. Structured 6 panel, medium profile baseball cap.











Structured 6 panel, medium profile baseball cap. Premium cotton twill for a fine texture and suitable for a detailed embroidery.





#### MH2005

Structured 6 panel, medium profile. Pre-curved visor with sandwich.



Premium cotton

#### **yourChoice**



#### MH2312

Cotton front with multi-colour visor and sport mesh back (6 panel).

Sport Mesh





#### MH2313

Heavy cotton front with single-colour visor and sport mesh back (6 panel).

Sport Mesh









#### MH2201

Classic trucker hat. 5 panel high profile, polyester front with mesh back.











#### MH2202

6 panel high profile trucker hat. Polycotton front with mesh back.









O • • • • • • Polycotton O