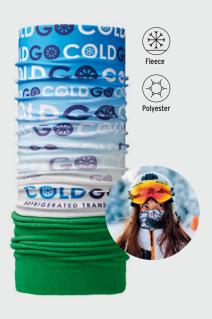

#### **yourChoice**

ML3403 CoolMax®. Size ca. 50x25cm.

ML3203 UPF50+ Sun Protection. Size ca. 50x25cm.

ML3006 Polyester (140gsm) + Fleece (180gsm).

MH3301 CoolMax®. Size ca. 25x11cm.

MH3201 UPF50+ Sun Protection. Size ca. 25x11cm.