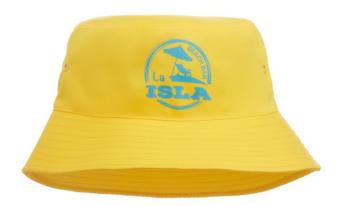

#### MH2317

100% Polyester for all over printed designs. Structured 6 panel, medium profile baseball cap.

Polyster bucket hat. 4 Air eyelets on the sides for better air flow.