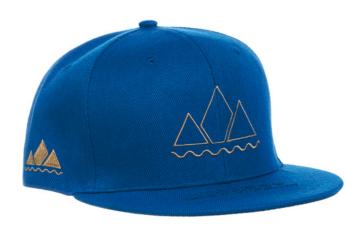

sport mesh back (6 panel).

Sport Mesh









#### MH2201

Classic trucker hat. 5 panel high profile, polyester front with mesh back.











#### MH2202

6 panel high profile trucker hat. Polycotton front with mesh back.









O • • • • • • Polycotton O • • • • • • Polyester Mesh





Structured 6 panel, medium profile. Made of 100% polyester diamond-patterned jacquard fabric, ideal for casual wear or sport attire.





#### MH2311

Ripstop (100% polyester) fabric for golf and other sport events. Structured 6 panel, medium profile cap.









#### MH2307

Structured 6 panel, medium profile. Jersey fabric is made of 97% polyester and 7% spandex. This makes it light and flexible.







#### MH2308

Structured 6 panel, medium profile. Made of breathable sports mesh fabric.









Acrylic fabric. 6 panel high profile snapback hat designed for long term use.







#### MH2204

5 panel, high profile snapback hat. Polyester foam front with mesh back.









Stretch Fitted Cap. Structured 6 panel, medium profile baseball cap in adult size (fit most). Pre-curved visor with sandwich and elastic sweatband.





Stretchable





#### MH2314

Stretch Fitted Cap with a closed back. Structured 6 panel, medium profile baseball cap in adult size (fits most). Pre-curved visor and an elastic sweatband.











yourChoice





100% Polyester for all over printed designs. Structured 5 panel, medium profile baseball cap.







#### MH2317

100% Polyester for all over printed designs. Structured 6 panel, medium profile baseball cap.







Polyster bucket hat. 4 Air eyelets o