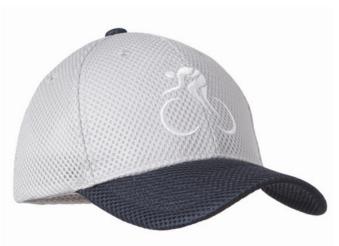

#### MH2312

Cotton front with multi-colour visor and sport mesh back (6 panel).

Sport Mesh

#### MH2313

Heavy cotton front with single-colour visor and sport mesh back (6 panel).

Sport Mesh