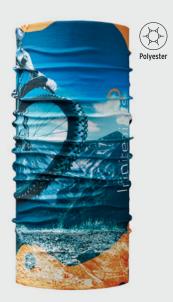

# MULTIFUNCTIONAL SCARFS (100)

Keeps wearers warm in the cold and cool in the heat. With a full surface to print your message, these multi-scarfs are the perfect functional gifts.

All over printed. Delivery time from 2 weeks.

ML3003 Polyester (140gsm). Size 50x25cm.

ML3103 100% RPET (140qsm). Size 50x25cm.