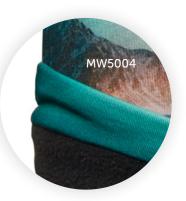

#### MW5004

Full colour beanie with fleece lining 190gsm, 100% polyester 1 size fits most.