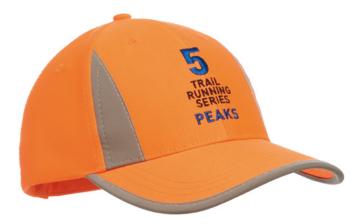

#### MH2304

Structured 6 panel, medium profile safety cap. Luminescent polyester fabric.