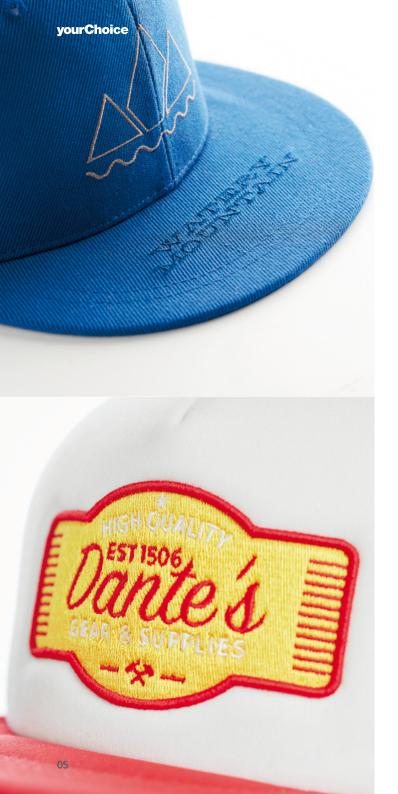

d sport mesh back (6 panel).

Sport Mesh









#### MH2201

Classic trucker hat. 5 panel high profile, polyester front with mesh back.











#### MH2202

6 panel high profile trucker hat. Polycotton front with mesh back.









O • • • • • • Polycotton O • • • • • • Polyester Mesh





Structured 6 panel, medium profile. Made of 100% polyester diamond-patterned jacquard fabric, ideal for casual wear or sport attire.





#### MH2311

Ripstop (100% polyester) fabric for golf and other sport events. Structured 6 panel, medium profile cap.









#### MH2307

Structured 6 panel, medium profile. Jersey fabric is made of 97% polyester and 7% spandex. This makes it light and flexible.







#### MH2308

Structured 6 panel, medium profile. Made of breathable sports mesh fabric.









Acrylic fabric. 6 panel high profile snapback hat designed for long term use.







#### MH2204

5 panel, high profile snapback hat. Polyester foam front with mesh back.









Stretch Fitted Cap. Structured 6 panel, medium profile baseball cap in adult size (fit most). Pre-curved visor with sandwich and elastic sweatband.





Stretchable





#### MH2314

Stretch Fitted Cap with a closed back. Structured 6 panel, medium profile baseball cap in adult size (fits most). Pre-curved visor and an elastic sweatband.











yourChoice





100% Polyester for all over printed designs. Structured 5 panel, medium profile baseball cap.







#### MH2317

100% Polyester for all over printed designs. Structured 6 panel, medium profile baseball cap.







Polyster bucket hat. 4 Air eyelets