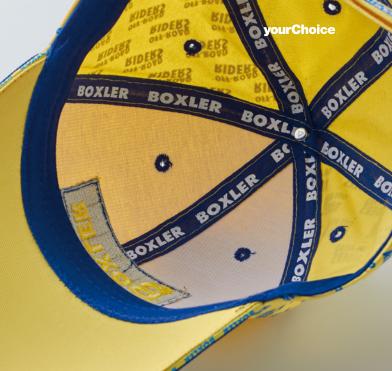

#### MH2006

Brushed heavy cotton with contrast stitching. Structured 6 panel, medium profile baseball cap.

Structured 6 panel, medium profile baseball cap. Premium cotton twill for a fine texture and suitable for a detailed embroidery.