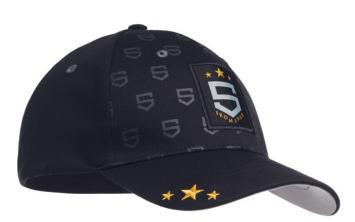

#### MH2314

Stretch Fitted Cap with a closed back. Structured 6 panel, medium profile baseball cap in adult size (fits most). Pre-curved visor and an elastic sweatband.

yourChoice

100% Polyester for all over printed designs. Structured 5 panel, medium profile baseball cap.