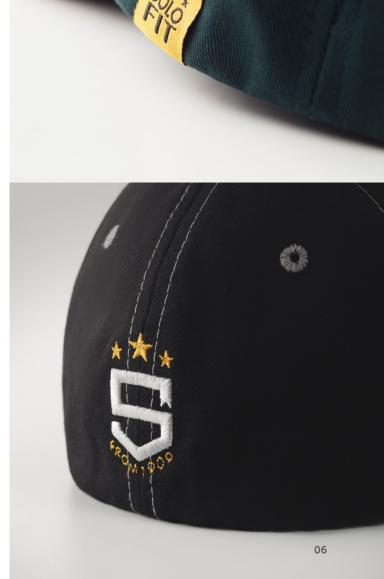

#### MH2006

Brushed heavy cotton with contrast stitching. Structured 6 panel, medium profile baseball cap.

Structured 6 panel, medium profile baseball cap. Premium cotton twill for a fine texture and suitable for a detailed embroidery.