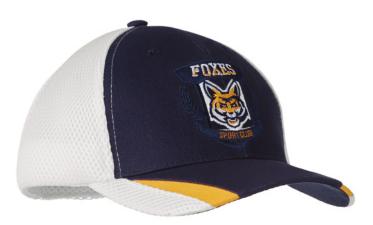

#### MH2312

Cotton front with multi-colour visor and sport mesh back (6 panel).

Sport Mesh