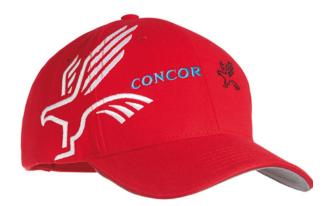

#### MH2006

Brushed heavy cotton with contrast stitching. Structured 6 panel, medium profile baseball cap.

Structured 6 panel, medium profile baseball cap. Premium cotton twill for a fine texture and suitable for a detailed embroidery.