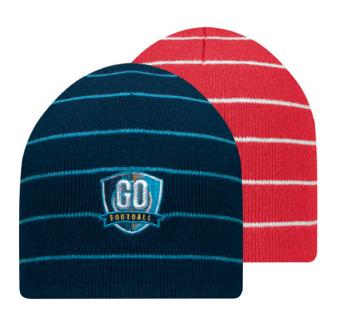

#### MW1009

Reflective beanie for better visibility at night. 100% acrylic with fleece lining. 1 size fits most.

MW1004

Double layer beanie with coloured stripes. 100% Acrylic. 1 size fits most.