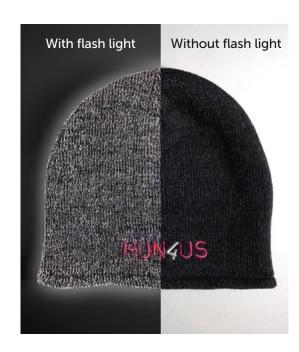

#### MW1009

Reflective beanie for better visibility at night. 100% acrylic with fleece lining. 1 size fits most.

MW1004

Double layer beanie with coloured stripes. 100% Acrylic. 1 size fits most.