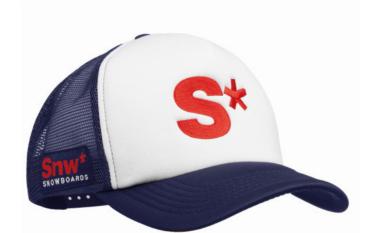

#### MH2201

Classic trucker hat. 5 panel high profile, polyester front with mesh back.

#### MH2202

6 panel high profile trucker hat. Polycotton front with mesh back.

O • • • • • • Polycotton O • • • • • • Polyester Mesh

Structured 6 panel, medium profile. Made of 100% polyester diamond-patterned jacquard fabric, ideal for casual wear or sport attire.