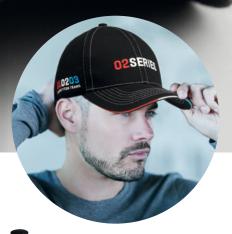

## **FULLY CUSTOMIZED CAPS**

Let your imagination run free and create the perfect cap in just a few steps! Choose from 10 different fabrics, dozens of standard colours and start customising!

Delivery time from 5 weeks

Brushed heavy cotton, the ultimate style. Structured 6 panel, medium profile baseball cap.

#### MH2006

Brushed heavy cotton with contrast stitching. Structured 6 panel, medium profile baseball cap.

Structured 6 panel, medium profile baseball cap. Premium cotton twill for a fine texture and suitable for a detailed embroidery.