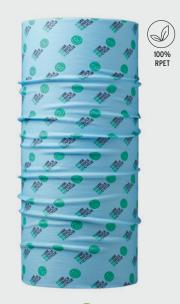

# MULTIFUNCTIONAL SCARFS (100)

Keeps wearers warm in the cold and cool in the heat. With a full surface to print your message, these multi-scarfs are the perfect functional gifts.

All over printed. Delivery time from 2 weeks.

ML3003 Polyester (140gsm). Size 50x25cm.

ML3103 100% RPET (140qsm). Size 50x25cm.