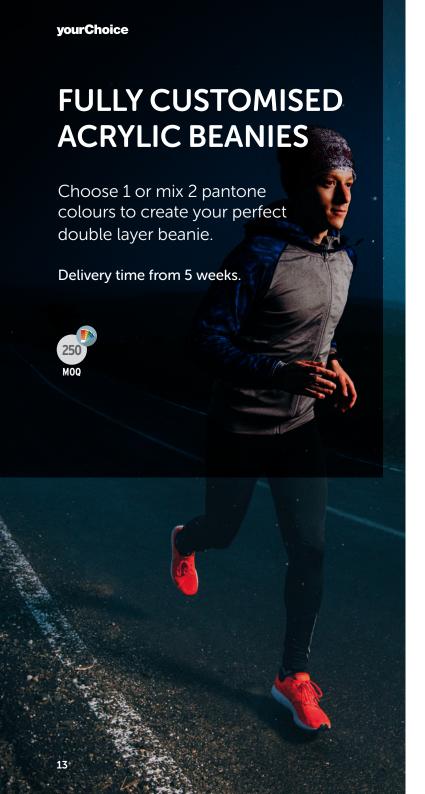

sm).





MH3301 CoolMax®. Size ca. 25x11cm.





MH3201 UPF50+ Sun Protection. Size ca. 25x11cm.







#### MH3002

Polyester silicone and elastic for a secure fit. Size ca. 26x1.5cm.





#### Reflective print

Reflective print is a great option for custom for custom beanies. It enhances the visibility of the wearer and your logo.



#### MW5001

Cotton beanie 190gsm, 95% cotton, 5% elastane. Available in 3 sizes.



#### MW5002

Cotton beanie with contrast stitches 190gsm, 95% cotton, 5% elastane. Available in 3 sizes.







#### MW5003

Full colour double layer beanie 190gsm, 100% polyester 1 size fits most.



#### MW5004

Full colour beanie with fleece lining 190gsm, 100% polyester 1 size fits most.



#### Fleece

Fleece lining makes this beanie also suitable for colder weather.





#### MW1009

Reflective beanie for better visibility at night. 100% acrylic with fleece lining. 1 size fits most.





MW1004

Double layer beanie with coloured stripes. 100% Acrylic. 1 size fits most.



#### MW1002

Double layer cuff beanie. 100% Acrylic. 1 size fits most



#### MW1001

Double layer beanie. 100% Acrylic. 1 size fits most



#### MW1003

Double layer beanie with coloured trimming. 100% Acrylic. 1 size fits most.