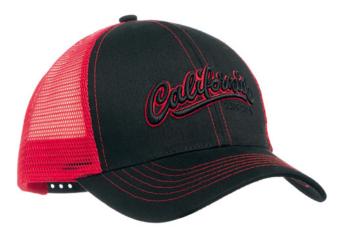

#### MH2201

Classic trucker hat. 5 panel high profile, polyester front with mesh back.

#### MH2202

6 panel high profile trucker hat. Polycotton front with mesh back.

O • • • • • • Polycotton O • • • • • • Polyester Mesh

Structured 6 panel, medium profile. Made of 100% polyester diamond-patterned jacquard fabric, ideal for casual wear or sport attire.