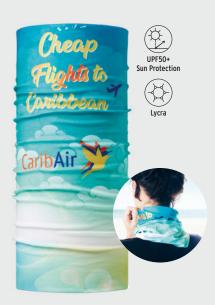

#### **yourChoice**

ML3403 CoolMax®. Size ca. 50x25cm.

ML3203 UPF50+ Sun Protection. Size ca. 50x25cm.

ML3006 Polyester (140gsm) + Fleece (180gsm).

MH3301 CoolMax®. Size ca. 25x11cm.

MH3201 UPF50+ Sun Protection. Size ca. 25x11cm.