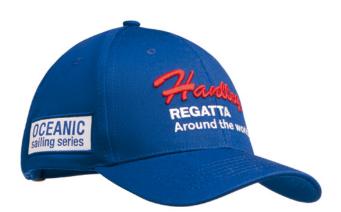

#### MH2005

Structured 6 panel, medium profile. Pre-curved visor with sandwich.

Premium cotton