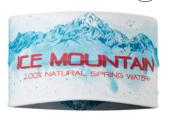

# MULTIFUNCTIONAL SCARFS (100)

Keeps wearers warm in the cold and cool in the heat. With a full surface to print your message, these multi-scarfs are the perfect functional gifts.

All over printed. Delivery time from 2 weeks.

ML3003 Polyester (140gsm). Size 50x25cm.

ML3103 100% RPET (140qsm). Size 50x25cm.