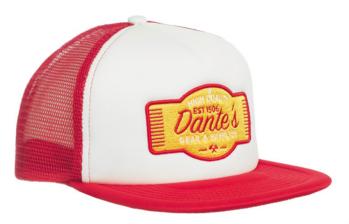

#### MH2201

Classic trucker hat. 5 panel high profile, polyester front with mesh back.