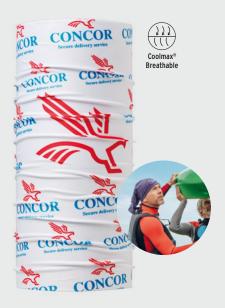

# MULTIFUNCTIONAL SCARFS (100)

Keeps wearers warm in the cold and cool in the heat. With a full surface to print your message, these multi-scarfs are the perfect functional gifts.

All over printed. Delivery time from 2 weeks.

ML3003 Polyester (140gsm). Size 50x25cm.

ML3103 100% RPET (140qsm). Size 50x25cm.