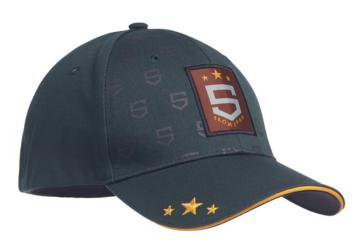

#### MH2204

5 panel, high profile snapback hat. Polyester foam front with mesh back.

Stretch Fitted Cap. Structured 6 panel, medium profile baseball cap in adult size (fit most). Pre-curved visor with sandwich and elastic sweatband.