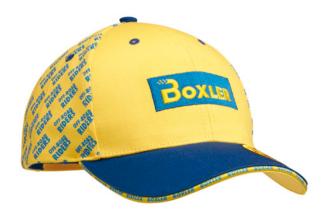

#### MH2006

Brushed heavy cotton with contrast stitching. Structured 6 panel, medium profile baseball cap.

Structured 6 panel, medium profile baseball cap. Premium cotton twill for a fine texture and suitable for a detailed embroidery.