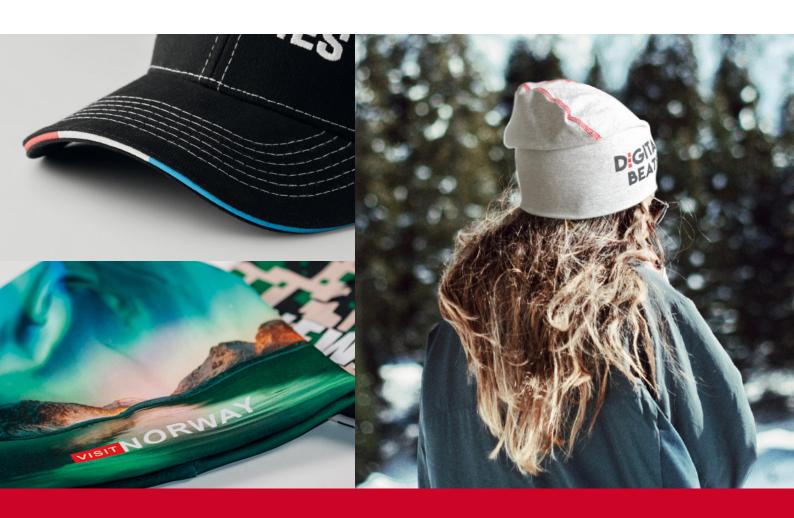

## **FULLY CUSTOMIZED CAPS**

Let your imagination run free and create the perfect cap in just a few steps! Choose from 10 different fabrics, dozens of standard colours and start customising!

Delivery time from 5 weeks

Brushed heavy cotton, the ultimate style. Structured 6 panel, medium profile baseball cap.

#### MH2006

Brushed heavy cotton with contrast stitching. Structured 6 panel, medium profile baseball cap.

Structured 6 panel, medium profile baseball cap. Premium cotton twill for a fine texture and suitable for a detailed embroidery.