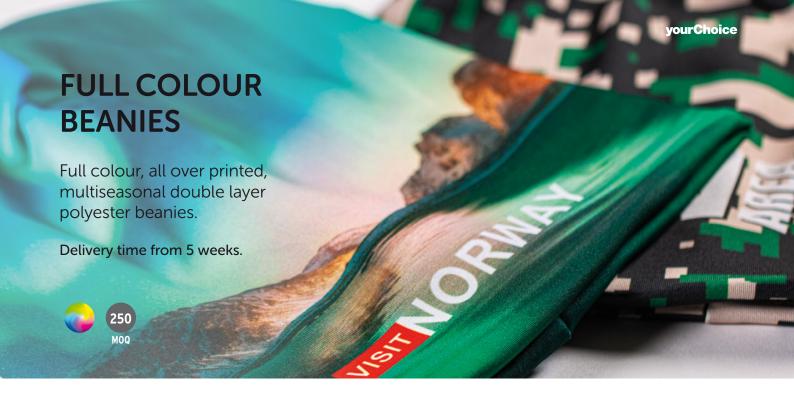

#### MW5003

Full colour double layer beanie 190gsm, 100% polyester 1 size fits most.