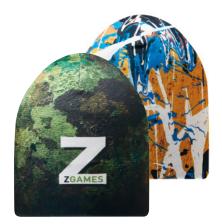

#### MW5003

Full colour double layer beanie 190gsm, 100% polyester 1 size fits most.