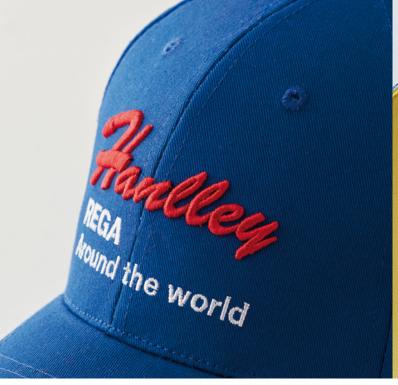

# PERSONALISED HEAD & MULTIWEAR

## **FULLY CUSTOMIZED CAPS**

Let your imagination run free and create the perfect cap in just a few steps! Choose from 10 different fabrics, dozens of standard colours and start customising!

Delivery time from 5 weeks













Brushed heavy cotton, the ultimate style. Structured 6 panel, medium profile baseball cap.





#### MH2006

Brushed heavy cotton with contrast stitching. Structured 6 panel, medium profile baseball cap.











Structured 6 panel, medium profile baseball cap. Premium cotton twill for a fine texture and suitable for a detailed embroidery.





#### MH2005

Structured 6 panel, medium profile. Pre-curved visor with sandwich.



Premium cotton

#### **yourChoice**



#### MH2312

Cotton front with multi-colour visor and sport mesh back (6 panel).

Sport Mesh





#### MH2313

Heavy cotton front with single-colour visor and sport mesh back (6 panel).

Sport Mesh









#### MH2201

Classic trucker hat. 5 panel high profile, polyester front with mesh back.











#### MH2202

6 panel high profile trucker hat. Polycotton front with mesh back.









O • • • • • • Polycotton O • • • • • • Polyester Mesh





Structured 6 panel, medium profile. Made of 100% polyester diamond-patterned jacq