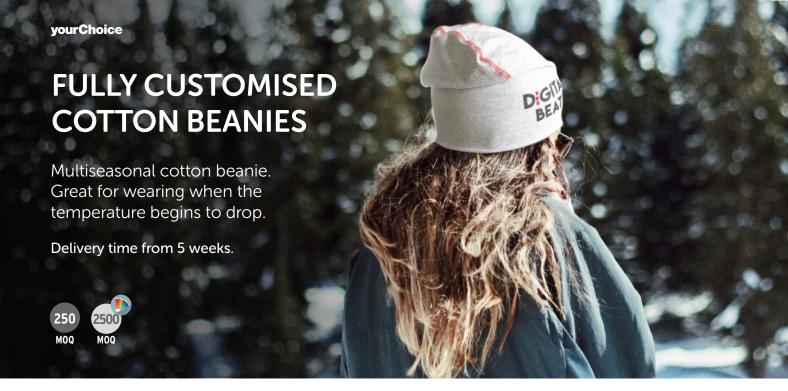

#### MW5001

Cotton beanie 190gsm, 95% cotton, 5% elastane. Available in 3 sizes.

#### MW5002

Cotton beanie with contrast stitches 190gsm, 95% cotton, 5% elastane. Available in 3 sizes.