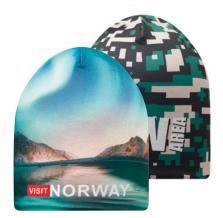

#### MW5004

Full colour beanie with fleece lining 190gsm, 100% polyester 1 size fits most.