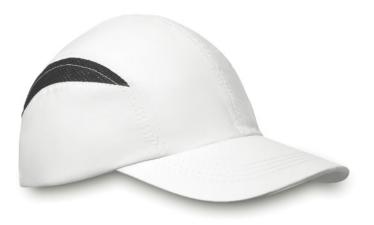

#### MH2301

4 panel low profile performance cap with curved visor. Light weight microfiber with mesh designs on the sides.