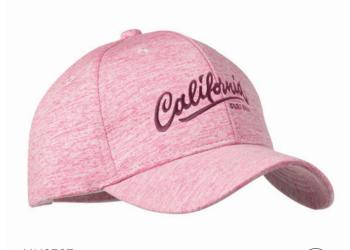

#### MH2307

Structured 6 panel, medium profile. Jersey fabric is made of 97% polyester and 7% spandex. This makes it light and flexible.