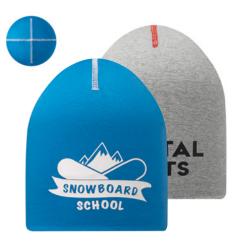

#### MW5003

Full colour double layer beanie 190gsm, 100% polyester 1 size fits most.

#### MW5004

Full colour beanie with fleece lining 190gsm, 100% polyester 1 size fits most.