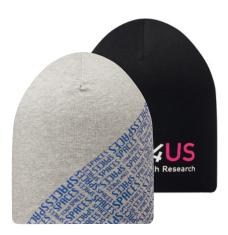

#### MW5001

Cotton beanie 190gsm, 95% cotton, 5% elastane. Available in 3 sizes.

#### MW5002

Cotton beanie with contrast stitches 190gsm, 95% cotton, 5% elastane. Available in 3 sizes.