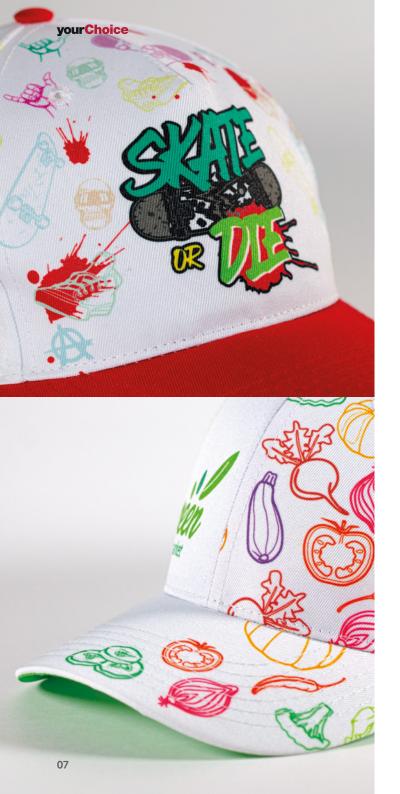

cap.









#### MH2307

Structured 6 panel, medium profile. Jersey fabric is made of 97% polyester and 7% spandex. This makes it light and flexible.







#### MH2308

Structured 6 panel, medium profile. Made of breathable sports mesh fabric.









Acrylic fabric. 6 panel high profile snapback hat designed for long term use.







#### MH2204

5 panel, high profile snapback hat. Polyester foam front with mesh back.









Stretch Fitted Cap. Structured 6 panel, medium profile baseball cap in adult size (fit most). Pre-curved visor with sandwich and elastic sweatband.





Stretchable





#### MH2314

Stretch Fitted Cap with a closed back. Structured 6 panel, medium profile baseball cap in adult size (fits most). Pre-curved visor and an elastic sweatband.











yourChoice





100% Polyester for all over printed designs. Structured 5 panel, medium profile baseball cap.







#### MH2317

100% Polyester for all over printed designs. Structured 6 panel, medium profile baseball cap.







Polyster bucket hat. 4 Air eyelets on the sides for better air flow.





#### MH2303

Brushed heavy cotton sun visor.





VIGOSI



#### MH2301

4 panel low profile performance cap with curved visor. Light weight microfiber with mesh designs on the sides.







#### MH2304

Structured 6 panel, medium profile safety cap. Luminescent polyester fabric.







# MULTIFUNCTIONAL SCARFS (100)

Keeps wearers warm in the cold and cool in the heat. With a full surface to print your message, these multi-scarfs are the perfect functional gifts.

All over printed. Delivery time from