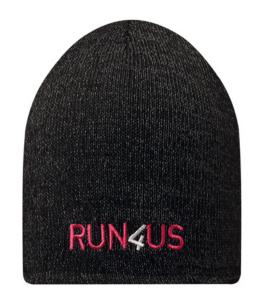

).





MH3301 CoolMax®. Size ca. 25x11cm.





MH3201 UPF50+ Sun Protection. Size ca. 25x11cm.







#### MH3002

Polyester silicone and elastic for a secure fit. Size ca. 26x1.5cm.





#### Reflective print

Reflective print is a great option for custom for custom beanies. It enhances the visibility of the wearer and your logo.



#### MW5001

Cotton beanie 190gsm, 95% cotton, 5% elastane. Available in 3 sizes.



#### MW5002

Cotton beanie with contrast stitches 190gsm, 95% cotton, 5% elastane. Available in 3 sizes.







#### MW5003

Full colour double layer beanie 190gsm, 100% polyester 1 size fits most.



#### MW5004

Full colour beanie with fleece lining 190gsm, 100% polyester 1 size fits most.



#### Fleece

Fleece lining makes this beanie also suitable for colder weather.





#### MW1009

Reflective beanie for better visibility at night. 100% acrylic with fleece lining. 1 size fits most.





MW1004

Double layer beanie with coloured stripes. 100% Acrylic. 1 size fits most.



#### MW1002

Double layer cuff beanie. 100% Acrylic. 1 size fits most



#### MW1001

Double layer beanie. 100% Acrylic. 1 size fits most



#### MW1003

Double layer beanie with coloured trimming. 100% Acrylic. 1 size fits most.